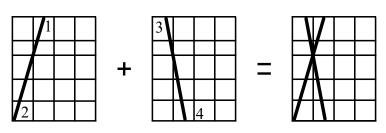

## **Golden Cursive:** Capital V

## Start at the dot:

|          |                                       |     | •                                     | <b>.</b>                        |
|----------|---------------------------------------|-----|---------------------------------------|---------------------------------|
|          |                                       | 117 |                                       |                                 |
|          | · · · · · · · · · · · · · · · · · · · |     | · · · · · · · · · · · · · · · · · · · | \$* -                           |
| <b>X</b> |                                       |     |                                       | 8 1 1 1 1 1 1 1 1 1 1 1 A 1 1 A |
|          |                                       | 71  | 7 1 7                                 | 1 7 1                           |
|          |                                       |     |                                       |                                 |