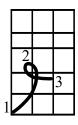

## **Golden Cursive Level 2: R Curve**

| Start at the dot: |          |   |  |  |       |         |  |                                       |             |  |  |  |  |      |      |       |
|-------------------|----------|---|--|--|-------|---------|--|---------------------------------------|-------------|--|--|--|--|------|------|-------|
| 9                 | -        |   |  |  |       | •       |  |                                       |             |  |  |  |  |      |      | •     |
|                   | 1        |   |  |  |       |         |  |                                       |             |  |  |  |  | <br> |      |       |
| >                 |          | • |  |  | • • • |         |  | · · · · · · · · · · · · · · · · · · · | · · · · · · |  |  |  |  |      |      | · · · |
|                   | ]        |   |  |  |       |         |  |                                       |             |  |  |  |  | <br> | <br> |       |
|                   | -        |   |  |  |       |         |  |                                       |             |  |  |  |  | <br> | <br> |       |
|                   |          |   |  |  |       |         |  |                                       |             |  |  |  |  |      | <br> |       |
|                   | <u> </u> |   |  |  |       |         |  | <u>.</u>                              |             |  |  |  |  |      |      |       |
| •                 | -        |   |  |  |       |         |  |                                       |             |  |  |  |  |      | <br> |       |
|                   | ]        |   |  |  |       |         |  |                                       |             |  |  |  |  | <br> | <br> |       |
|                   |          |   |  |  |       | · · · · |  |                                       | · · · ·     |  |  |  |  | <br> | <br> |       |